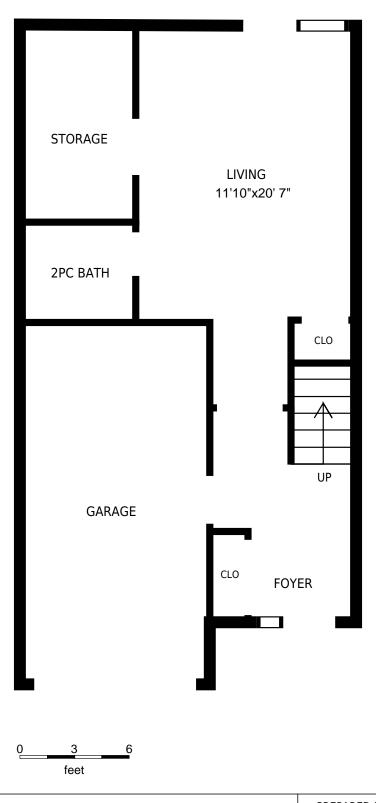

| Unit 53 72 Stone Church Rd W, Hamilton, ON<br>Main floor                                                                                                                                                                            |  | PREPARED FOR: Steve Pacheco Sales Representative Century 21 Miller Real Estate Ltd. Brokerage |
|-------------------------------------------------------------------------------------------------------------------------------------------------------------------------------------------------------------------------------------|--|-----------------------------------------------------------------------------------------------|
|                                                                                                                                                                                                                                     |  |                                                                                               |
| All rooms dimensions and floor areas must be considered approximate and are subject to independent verification. For method of measurement please see <a href="http://youriguide.com/measure/">http://youriguide.com/measure/</a> . |  |                                                                                               |