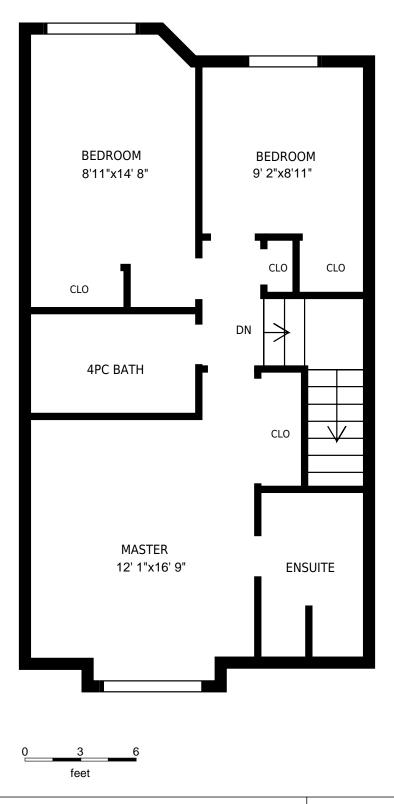

| Unit 53 72 Stone Church Rd W, Hamilton, ON 2nd floor                                                                                                                                                                                |  | PREPARED FOR: Steve Pacheco Sales Representative Century 21 Miller Real Estate Ltd. Brokerage |
|-------------------------------------------------------------------------------------------------------------------------------------------------------------------------------------------------------------------------------------|--|-----------------------------------------------------------------------------------------------|
|                                                                                                                                                                                                                                     |  |                                                                                               |
| All rooms dimensions and floor areas must be considered approximate and are subject to independent verification. For method of measurement please see <a href="http://youriguide.com/measure/">http://youriguide.com/measure/</a> . |  |                                                                                               |