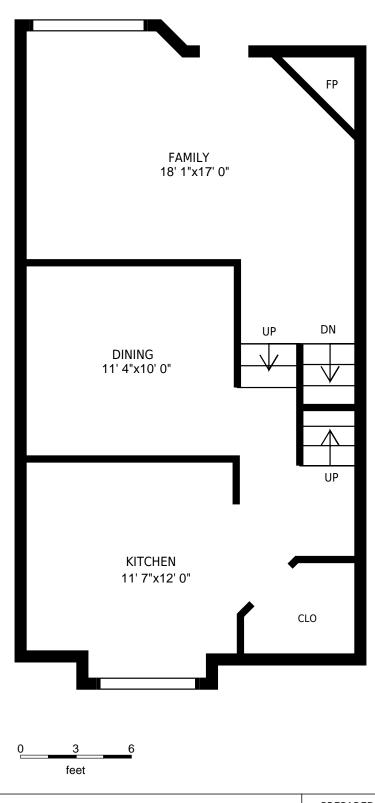

| Unit 53 72 Stone Church Rd W, Hamilton, ON<br>Main floor                                                                                                                                                                            |  | PREPARED FOR: Steve Pacheco Sales Representative Century 21 Miller Real Estate Ltd. Brokerage |
|-------------------------------------------------------------------------------------------------------------------------------------------------------------------------------------------------------------------------------------|--|-----------------------------------------------------------------------------------------------|
|                                                                                                                                                                                                                                     |  |                                                                                               |
| All rooms dimensions and floor areas must be considered approximate and are subject to independent verification. For method of measurement please see <a href="http://youriguide.com/measure/">http://youriguide.com/measure/</a> . |  |                                                                                               |