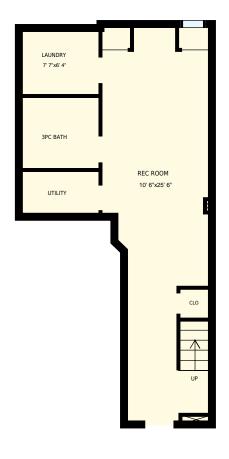

| 4486 Victor                    | y Ct, Burlingt                                                                                          | PREPARED FOR:<br>Steve Pacheco                                   |                                                                      |
|--------------------------------|---------------------------------------------------------------------------------------------------------|------------------------------------------------------------------|----------------------------------------------------------------------|
| Basement                       |                                                                                                         |                                                                  | Sales Representative<br>Century 21 Miller Real Estate Ltd. Brokerage |
| Interior Area<br>Exterior Area | 531 sq. ft.                                                                                             | Included Area                                                    | PREPARED ON:<br>Feb, 2017                                            |
|                                | areas must be considered appr<br>please see <a href="https://youriguide.com">https://youriguide.com</a> | oximate and are subject to independent verification. m/measure/. |                                                                      |