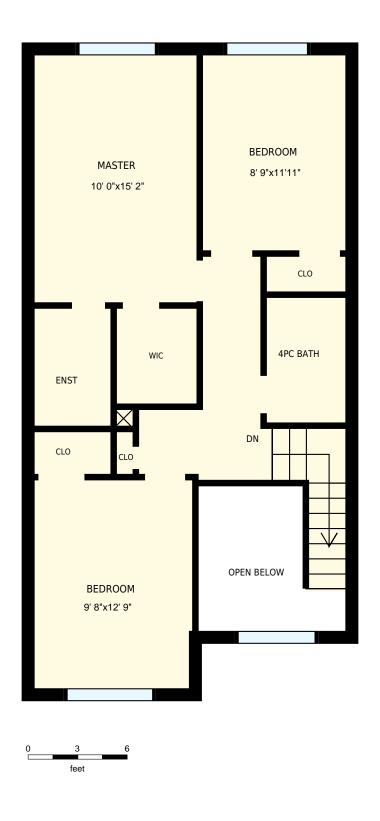

| 4486 Victory Ct, Burlington, ON<br>2nd floor                                                                                                                                                                                         |                            |               | PREPARED FOR:<br>Steve Pacheco<br>Sales Representative<br>Century 21 Miller Real Estate Ltd. Brokerage |
|--------------------------------------------------------------------------------------------------------------------------------------------------------------------------------------------------------------------------------------|----------------------------|---------------|--------------------------------------------------------------------------------------------------------|
| Interior Area<br>Exterior Area                                                                                                                                                                                                       | 654 sq. ft.<br>760 sq. ft. | Included Area | PREPARED ON:<br>Feb, 2017                                                                              |
| All room dimensions and floor areas must be considered approximate and are subject to independent verification. For method of measurement please see <a href="https://youriguide.com/measure/">https://youriguide.com/measure/</a> . |                            |               |                                                                                                        |