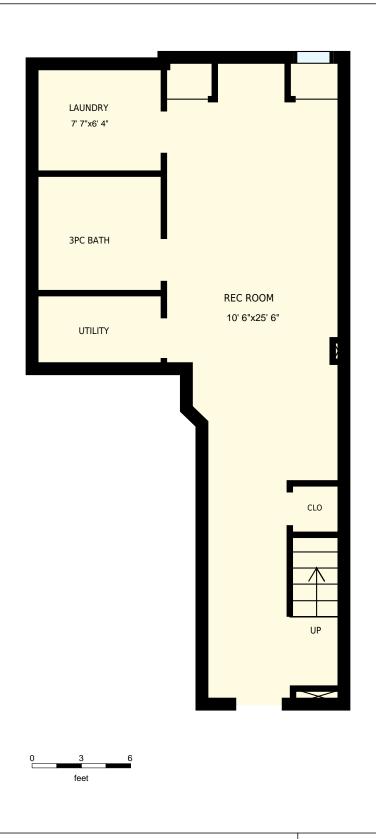

| 4486 Victor                    | y Ct, Burlingt                                                                                          | PREPARED FOR:<br>Steve Pacheco                                   |                                                                      |
|--------------------------------|---------------------------------------------------------------------------------------------------------|------------------------------------------------------------------|----------------------------------------------------------------------|
| Basement                       |                                                                                                         |                                                                  | Sales Representative<br>Century 21 Miller Real Estate Ltd. Brokerage |
| Interior Area<br>Exterior Area | 531 sq. ft.                                                                                             | Included Area                                                    | PREPARED ON:<br>Feb, 2017                                            |
|                                | areas must be considered appr<br>please see <a href="https://youriguide.com">https://youriguide.com</a> | oximate and are subject to independent verification. m/measure/. |                                                                      |