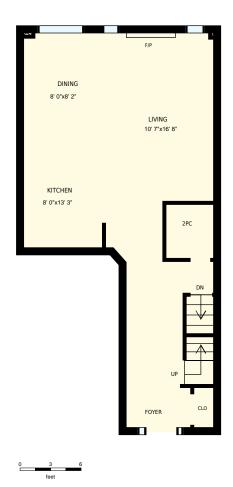

## 4486 Victory Ct, Burlington, ON

Total Exterior Area Above Grade 1441 sq. ft.

**Main floor** Exterior Area 681 sq. ft.

**2nd floor** Exterior Area 760 sq. ft.

**Basement** 

| 4486 Victor                                                                                                                                                                                                                          | y Ct, Burlingt             | PREPARED FOR:<br>Steve Pacheco |                                                                      |
|--------------------------------------------------------------------------------------------------------------------------------------------------------------------------------------------------------------------------------------|----------------------------|--------------------------------|----------------------------------------------------------------------|
| Main floor                                                                                                                                                                                                                           |                            |                                | Sales Representative<br>Century 21 Miller Real Estate Ltd. Brokerage |
| Interior Area<br>Exterior Area                                                                                                                                                                                                       | 585 sq. ft.<br>681 sq. ft. | Included Area                  | PREPARED ON:<br>Feb, 2017                                            |
| All room dimensions and floor areas must be considered approximate and are subject to independent verification. For method of measurement please see <a href="https://youriguide.com/measure/">https://youriguide.com/measure/</a> . |                            |                                | ı.                                                                   |