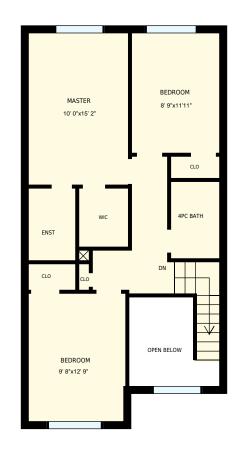

| 4486 Victory Ct, Burlington, ON<br>2nd floor                                                                                                                                                                                         |                            |               | PREPARED FOR:<br>Steve Pacheco<br>Sales Representative<br>Century 21 Miller Real Estate Ltd. Brokerage |
|--------------------------------------------------------------------------------------------------------------------------------------------------------------------------------------------------------------------------------------|----------------------------|---------------|--------------------------------------------------------------------------------------------------------|
| Interior Area<br>Exterior Area                                                                                                                                                                                                       | 654 sq. ft.<br>760 sq. ft. | Included Area | PREPARED ON:<br>Feb, 2017                                                                              |
| All room dimensions and floor areas must be considered approximate and are subject to independent verification. For method of measurement please see <a href="https://youriguide.com/measure/">https://youriguide.com/measure/</a> . |                            |               |                                                                                                        |