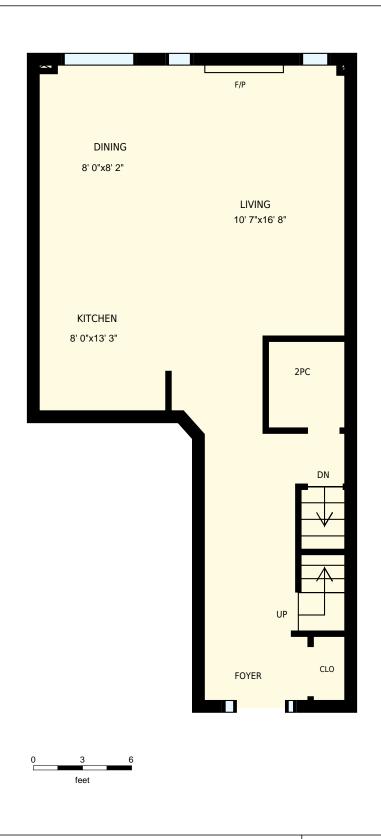

## 4486 Victory Ct, Burlington, ON

Total Exterior Area Above Grade 1441 sq. ft.

**Main floor** Exterior Area 681 sq. ft.

**2nd floor** Exterior Area 760 sq. ft.

**Basement** 

| 4486 Victor                                                                                                                                                                                                                          | y Ct, Burlingt             | PREPARED FOR:<br>Steve Pacheco |                                                                      |
|--------------------------------------------------------------------------------------------------------------------------------------------------------------------------------------------------------------------------------------|----------------------------|--------------------------------|----------------------------------------------------------------------|
| Main floor                                                                                                                                                                                                                           |                            |                                | Sales Representative<br>Century 21 Miller Real Estate Ltd. Brokerage |
| Interior Area<br>Exterior Area                                                                                                                                                                                                       | 585 sq. ft.<br>681 sq. ft. | Included Area                  | PREPARED ON:<br>Feb, 2017                                            |
| All room dimensions and floor areas must be considered approximate and are subject to independent verification. For method of measurement please see <a href="https://youriguide.com/measure/">https://youriguide.com/measure/</a> . |                            |                                | ı.                                                                   |