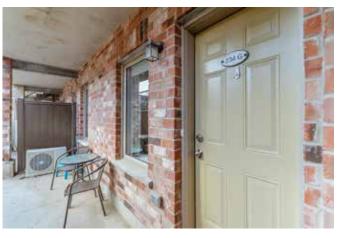

It comes fully upgraded with Granite countertops, centre island in the kitchen, laminate floors, top quality broadloom in the master, air conditioning and much more. Approximately 1,000 square feet plus a private outdoor patio that is perfect for those warm summer nights.

Low condo fee of only \$125/month includes building insurance, common elements, exterior maintenance, parking (one space). Painted in warm neutral colours. Nothing to do here, but move in. Minutes to all amenities.