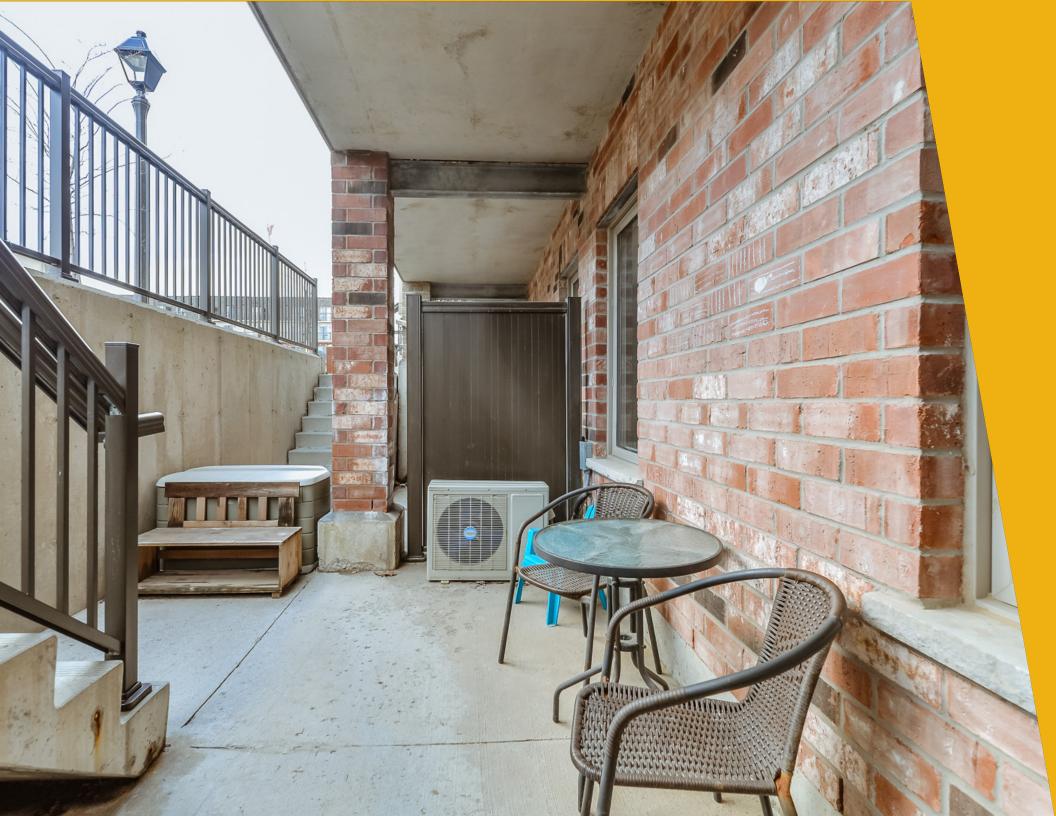

It comes fully upgraded with Granite countertops, centre island in the kitchen, laminate floors, top quality broadloom in the master, air conditioning and much more. Approximately 1,000 square feet plus a private outdoor patio that is perfect for those warm summer nights.

# Bedroom 2

Main Bathroom

**Main Floor** 

Exterior Area 999 sq. ft.