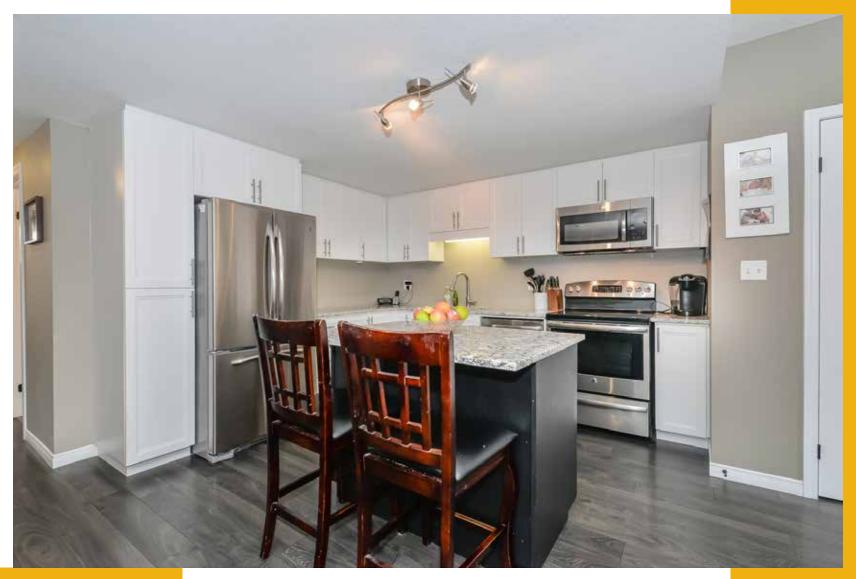

It comes fully upgraded with Granite countertops, centre island in the kitchen, laminate floors, top quality broadloom in the master, air conditioning and much more. Approximately 1,000 square feet plus a private outdoor patio that is perfect for those warm summer nights.