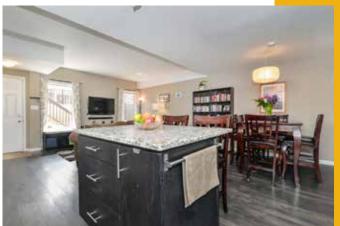

# Executive Condo in High Demand Huron Landing

Century 21

Welcome to this beautifully appointed open concept 2 bedroom unit in Huron Landing! This stylish unit is perfect for first time buyers, downsizers or is a fantastic property to add to your rental portfolio.

It comes fully upgraded with Granite countertops, centre island in the kitchen, laminate floors, top quality broadloom in the master, air conditioning and much more. Approximately 1,000 square feet plus a private outdoor patio that is perfect for those warm summer nights.

Entry Foyer

**Open Concept Living** 

Master Bedroom Retreat