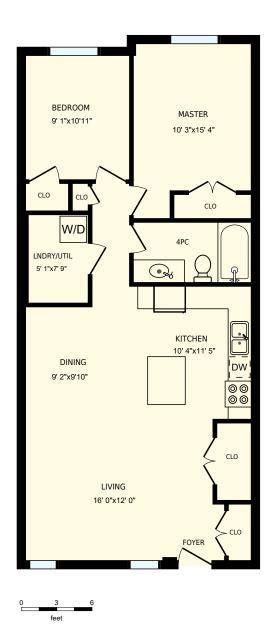

# Bedroom 2

Main Bathroom

**Main Floor** 

Exterior Area 999 sq. ft.

## TO VIEW AN INTERACTIVE FLOORPLAN WITH

PHOTOS & LIVE MEASUREMENTS, VISIT:

https://youriguide.com/234g\_rachel\_crescent\_kitchener\_on

Going Above & Beyond to EXCECT Your Expectations