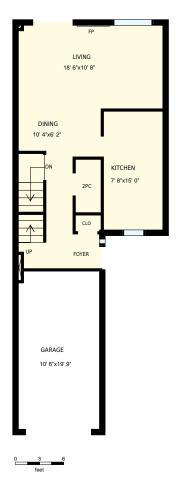

## Unit 92 2301 Cavendish Dr, Burlington, ON

Total Exterior Area Above Grade 1548 sq. ft.

**Main Floor** Exterior Area 609 sq. ft.

**2nd Floor** Exterior Area 939 sq. ft.

Basement

| Unit 92 2301<br>Main Floor                                                                                                                                                                                                           | Cavendish D                | r, Burlington, ON | PREPARED FOR:<br>Steve Pacheco<br>Sales Representative<br>Century 21 Miller Real Estate Ltd. Brokerage |
|--------------------------------------------------------------------------------------------------------------------------------------------------------------------------------------------------------------------------------------|----------------------------|-------------------|--------------------------------------------------------------------------------------------------------|
| Interior Area<br>Exterior Area                                                                                                                                                                                                       | 529 sq. ft.<br>609 sq. ft. | Included Area     | PREPARED ON:<br>Mar, 2017                                                                              |
| All room dimensions and floor areas must be considered approximate and are subject to independent verification. For method of measurement please see <a href="https://youriguide.com/measure/">https://youriguide.com/measure/</a> . |                            |                   |                                                                                                        |