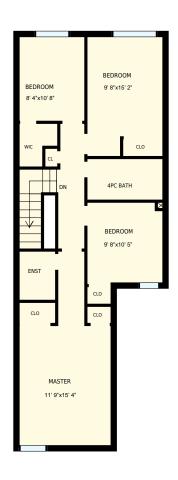

| Unit 92 2301                   | l Cavendish D                                                                                          | Steve Pacheco Sales Representative                              |                                              |
|--------------------------------|--------------------------------------------------------------------------------------------------------|-----------------------------------------------------------------|----------------------------------------------|
| 2nd Floor                      |                                                                                                        |                                                                 | Century 21 Miller Real Estate Ltd. Brokerage |
| Interior Area<br>Exterior Area | 805 sq. ft.<br>939 sq. ft.                                                                             | Included Area                                                   | PREPARED ON:<br>Mar, 2017                    |
|                                | r areas must be considered approplease see <a href="https://youriguide.com">https://youriguide.com</a> | eximate and are subject to independent verification n/measure/. |                                              |