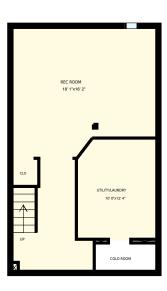

| Unit 92 2301 Cavendish<br>Basement                                                             | n Dr, Burlington, ON | PREPARED FOR:<br>Steve Pacheco<br>Sales Representative<br>Century 21 Miller Real Estate Ltd. Brokerage |
|------------------------------------------------------------------------------------------------|----------------------|--------------------------------------------------------------------------------------------------------|
| Interior Area 523 sq. ft.<br>Exterior Area                                                     | Included Area        | PREPARED ON:<br>Mar, 2017                                                                              |
| All room dimensions and floor areas must be considered<br>For method of measurement please see |                      |                                                                                                        |