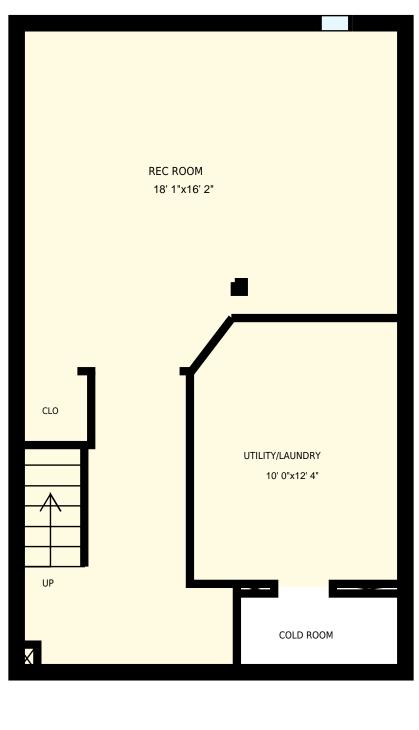

| Unit 92 2301 Cavendish<br>Basement                                                             | n Dr, Burlington, ON | PREPARED FOR:<br>Steve Pacheco<br>Sales Representative<br>Century 21 Miller Real Estate Ltd. Brokerage |
|------------------------------------------------------------------------------------------------|----------------------|--------------------------------------------------------------------------------------------------------|
| Interior Area 523 sq. ft.<br>Exterior Area                                                     | Included Area        | PREPARED ON:<br>Mar, 2017                                                                              |
| All room dimensions and floor areas must be considered<br>For method of measurement please see |                      |                                                                                                        |