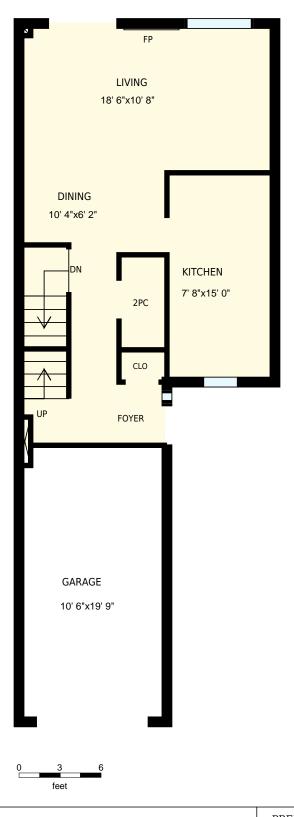

## Unit 92 2301 Cavendish Dr, Burlington, ON

Total Exterior Area Above Grade 1548 sq. ft.

**Main Floor** Exterior Area 609 sq. ft.

**2nd Floor** Exterior Area 939 sq. ft.

Basement

| Unit 92 2301<br>Main Floor                                                                                                                                                                                                           | Cavendish D                | r, Burlington, ON | PREPARED FOR:<br>Steve Pacheco<br>Sales Representative<br>Century 21 Miller Real Estate Ltd. Brokerage |
|--------------------------------------------------------------------------------------------------------------------------------------------------------------------------------------------------------------------------------------|----------------------------|-------------------|--------------------------------------------------------------------------------------------------------|
| Interior Area<br>Exterior Area                                                                                                                                                                                                       | 529 sq. ft.<br>609 sq. ft. | Included Area     | PREPARED ON:<br>Mar, 2017                                                                              |
| All room dimensions and floor areas must be considered approximate and are subject to independent verification. For method of measurement please see <a href="https://youriguide.com/measure/">https://youriguide.com/measure/</a> . |                            |                   |                                                                                                        |