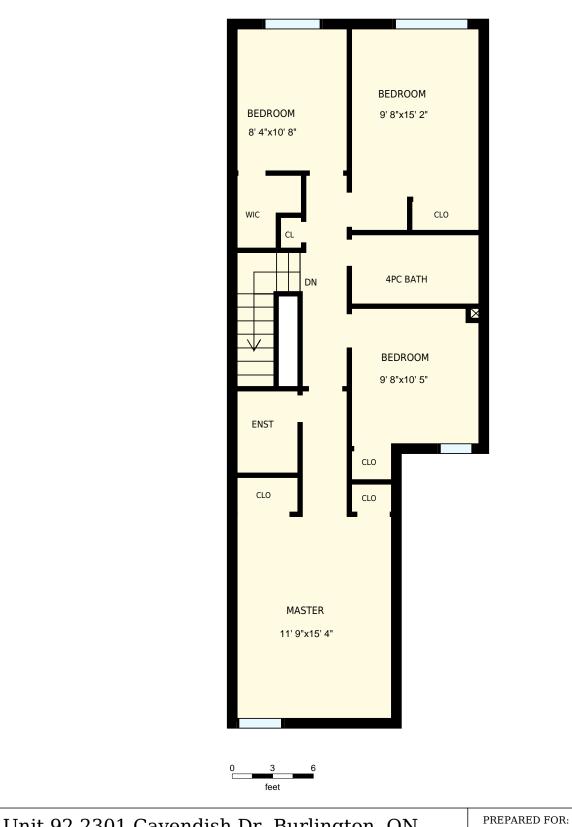

| Unit 92 2301                   | l Cavendish D                                                                                          | Steve Pacheco Sales Representative                              |                                              |
|--------------------------------|--------------------------------------------------------------------------------------------------------|-----------------------------------------------------------------|----------------------------------------------|
| 2nd Floor                      |                                                                                                        |                                                                 | Century 21 Miller Real Estate Ltd. Brokerage |
| Interior Area<br>Exterior Area | 805 sq. ft.<br>939 sq. ft.                                                                             | Included Area                                                   | PREPARED ON:<br>Mar, 2017                    |
|                                | r areas must be considered approplease see <a href="https://youriguide.com">https://youriguide.com</a> | eximate and are subject to independent verification n/measure/. |                                              |