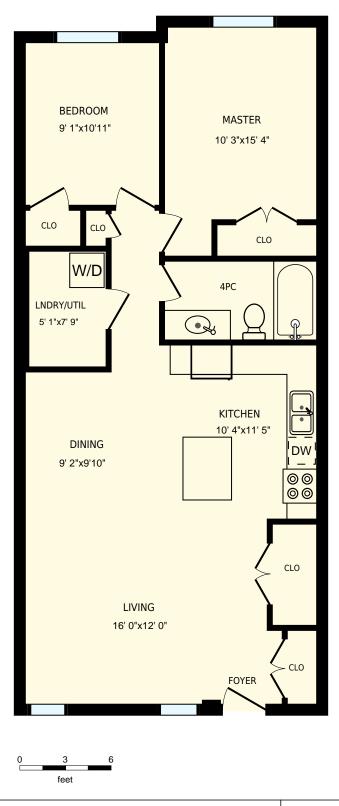

## 234G Rachel Crescent, Kitchener, ON

Total Exterior Area Above Grade 999 sq. ft.

**Main Floor** Exterior Area 999 sq. ft.

| 234G Rachel Crescent, Kitchener, ON                                                                                                                                                                                                  |                            |               | PREPARED FOR:             |
|--------------------------------------------------------------------------------------------------------------------------------------------------------------------------------------------------------------------------------------|----------------------------|---------------|---------------------------|
| Main Floor                                                                                                                                                                                                                           |                            |               |                           |
| Interior Area<br>Exterior Area                                                                                                                                                                                                       | 876 sq. ft.<br>999 sq. ft. | Included Area | PREPARED ON:<br>Mar, 2017 |
| All room dimensions and floor areas must be considered approximate and are subject to independent verification. For method of measurement please see <a href="https://youriguide.com/measure/">https://youriguide.com/measure/</a> . |                            |               | 1.                        |