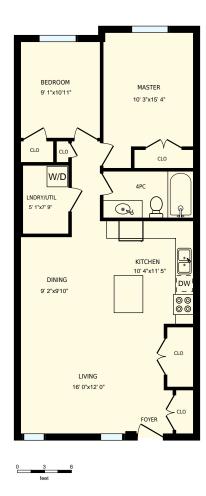

## 234G Rachel Crescent, Kitchener, ON

Total Exterior Area Above Grade 999 sq. ft.

**Main Floor** Exterior Area 999 sq. ft.

| 234G Rachel Crescent, Kitchener, ON                                                                                                                                                                                                  |                            |               | PREPARED FOR:             |
|--------------------------------------------------------------------------------------------------------------------------------------------------------------------------------------------------------------------------------------|----------------------------|---------------|---------------------------|
| Main Floor                                                                                                                                                                                                                           |                            |               |                           |
| Interior Area<br>Exterior Area                                                                                                                                                                                                       | 876 sq. ft.<br>999 sq. ft. | Included Area | PREPARED ON:<br>Mar, 2017 |
| All room dimensions and floor areas must be considered approximate and are subject to independent verification. For method of measurement please see <a href="https://youriguide.com/measure/">https://youriguide.com/measure/</a> . |                            |               | 1.                        |