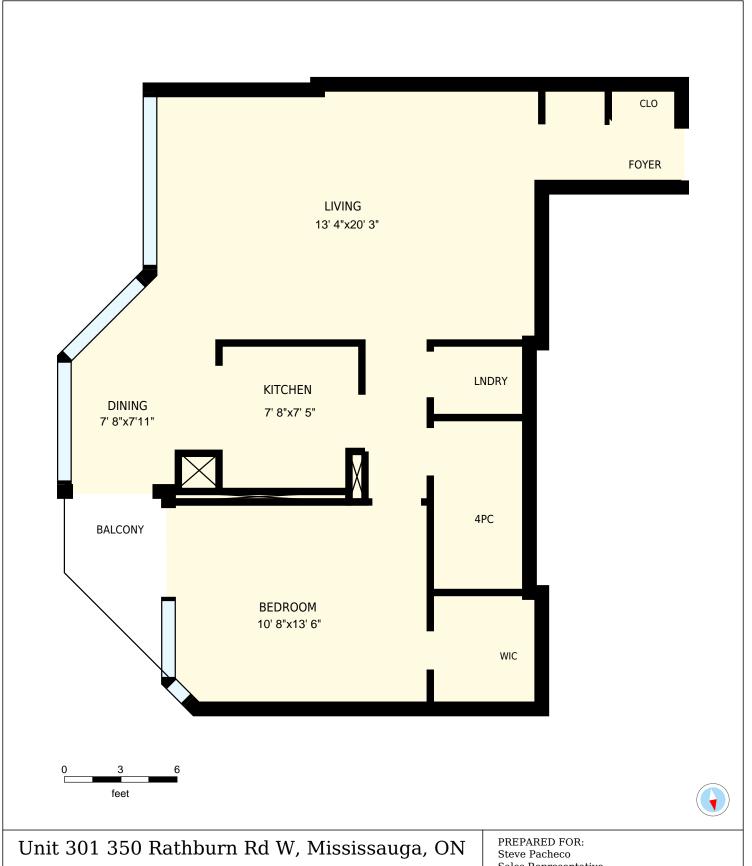

## Unit 301 350 Rathburn Rd W, Mississauga, ON

Total Exterior Area Above Grade 850 sq. ft.

**Main Floor** Exterior Area 850 sq. ft.

| Unit 301 350 Rathburn Rd W, Mississauga, ON Main Floor                                                                                                                                                                               |                            |               | Steve Pacheco Sales Representative Century 21 Miller Real Estate Ltd. Brokerage |
|--------------------------------------------------------------------------------------------------------------------------------------------------------------------------------------------------------------------------------------|----------------------------|---------------|---------------------------------------------------------------------------------|
| Interior Area<br>Exterior Area                                                                                                                                                                                                       | 744 sq. ft.<br>850 sq. ft. | Included Area | PREPARED ON:<br>Jun, 2017                                                       |
| All room dimensions and floor areas must be considered approximate and are subject to independent verification. For method of measurement please see <a href="https://youriguide.com/measure/">https://youriguide.com/measure/</a> . |                            |               |                                                                                 |