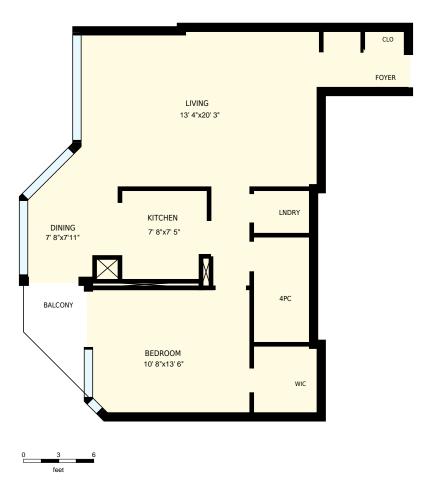

## Unit 301 350 Rathburn Rd W, Mississauga, ON

Total Exterior Area Above Grade 850 sq. ft.

**Main Floor** Exterior Area 850 sq. ft.

| Unit 301 350 Rathburn Rd W, Mississauga, ON Main Floor                                                                                                                                                                               |                            |               | Steve Pacheco Sales Representative Century 21 Miller Real Estate Ltd. Brokerage |
|--------------------------------------------------------------------------------------------------------------------------------------------------------------------------------------------------------------------------------------|----------------------------|---------------|---------------------------------------------------------------------------------|
| Interior Area<br>Exterior Area                                                                                                                                                                                                       | 744 sq. ft.<br>850 sq. ft. | Included Area | PREPARED ON:<br>Jun, 2017                                                       |
| All room dimensions and floor areas must be considered approximate and are subject to independent verification. For method of measurement please see <a href="https://youriguide.com/measure/">https://youriguide.com/measure/</a> . |                            |               |                                                                                 |