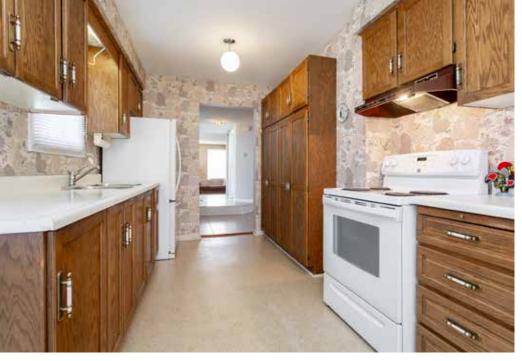

## pacious Home in Glen Abbey, Oakville

Welcome to 1011 Runnymead Crescent located in the prestigious Glen Abbey neighbourhood of Oakville. This FREEHOLD end unit backing onto a park offers 3 bedrooms, 2.5 bathrooms with rare backyard access through garage pass through. This spacious home is over 1900 sqft and is attached at garage only on one side. The main floor has a large living/ dining room combo with a library/den/family room and a sun filled eat-in kitchen with walk out to the rear yard. The second level boast a large master bedroom with French doors, a wall of closet space and a 5 piece bath. Two additional generous sized bedrooms and a 4 piece bath finish the second level. Updates include: roof, windows and furnace.