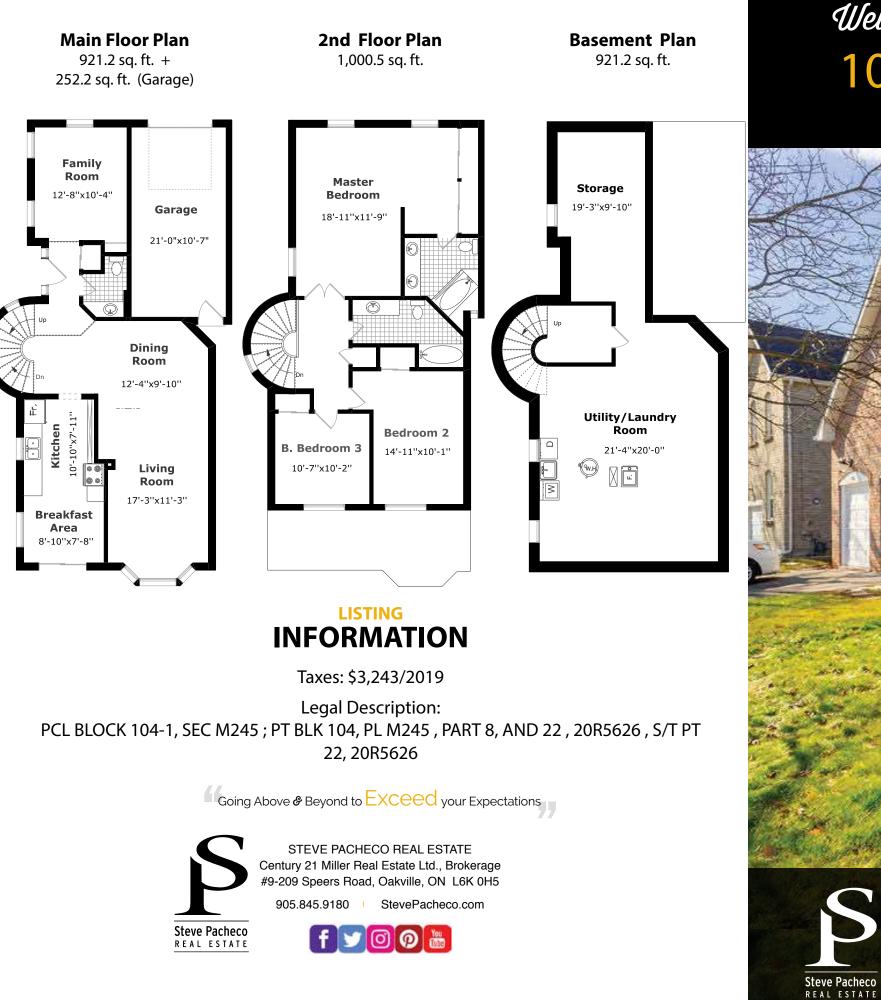

## pacious Home in Glen Abbey, Oakville

Welcome to 1011 Runnymead Crescent located in the prestigious Glen Abbey neighbourhood of Oakville. This FREEHOLD end unit backing onto a park offers 3 bedrooms, 2.5 bathrooms with rare backyard access through garage pass through. This spacious home is over 1900 sqft and is attached at garage only on one side. The main floor has a large living/ dining room combo with a library/den/family room and a sun filled eat-in kitchen with walk out to the rear yard. The second level boast a large master bedroom with French doors, a wall of closet space and a 5 piece bath. Two additional generous sized bedrooms and a 4 piece bath finish the second level. Updates include: roof, windows and furnace.